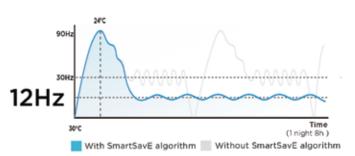

This helps the inverter compressor to work more efficiently to save energy while ensuring you're comfortable and cool.

Just click the SmartSavE button to activate the mode: your AC can keep you cool over an **8-hour** night period.

The Inverter Quattro $^{\text{TM}}$  supports continuous compressor operation at ultra-low speed of **12Hz**. Thanks to the SmartSavE precise-control algorithm, ultra-stable frequency is achieved with minor vibration which decreased by up to **16 times**.