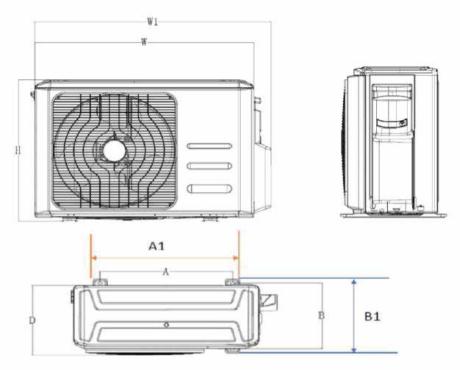

| Model        | Ticks | W   | Н   | D   | W1  | Α   | A1  | В   | B1  | Net W (Kg) |  |  |  |
|--------------|-------|-----|-----|-----|-----|-----|-----|-----|-----|------------|--|--|--|
| Single Split |       |     |     |     |     |     |     |     |     |            |  |  |  |
| MPAG-1S09C   | 3     | 720 | 495 | 270 | 790 | 452 | 501 | 269 | 298 | 23.5       |  |  |  |
| MPAG-1S12D   | 4     | 805 | 554 | 330 | 874 | 511 | 569 | 317 | 346 | 32.2       |  |  |  |
| MPAG-1S18B   | 2     | 805 | 554 | 330 | 874 | 511 | 569 | 317 | 346 | 33.5       |  |  |  |
| MPAG-1S24B   | 2     | 890 | 673 | 342 | 955 | 663 | 737 | 354 | 394 | 43.3       |  |  |  |