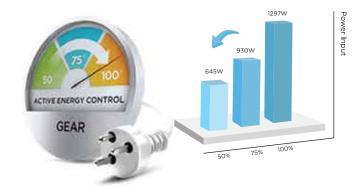

**↓30%** 

Midea inverter air conditioners offer three operating power options: 50%, 75%, and 100%.

You can choose a lower power level with the Gear button on the remote controller to conserve energy when you feel the cool is enough.