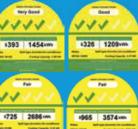

## **Specifications**

|                                |                       |       |                         | Model                  |                                                                                                                                                                                                                                                                                                                                                                                                                                                                                                                                                                                                                                                                                                                                                                                                                                                                                                                                                                                                                                                                                                                                                                                                                                                                                                                                                                                                                                                                                                                                                                                                                                                                                                                                                                                                                                                                                                                                                                                                                                                                                                                                |                    |  |  |  |
|--------------------------------|-----------------------|-------|-------------------------|------------------------|--------------------------------------------------------------------------------------------------------------------------------------------------------------------------------------------------------------------------------------------------------------------------------------------------------------------------------------------------------------------------------------------------------------------------------------------------------------------------------------------------------------------------------------------------------------------------------------------------------------------------------------------------------------------------------------------------------------------------------------------------------------------------------------------------------------------------------------------------------------------------------------------------------------------------------------------------------------------------------------------------------------------------------------------------------------------------------------------------------------------------------------------------------------------------------------------------------------------------------------------------------------------------------------------------------------------------------------------------------------------------------------------------------------------------------------------------------------------------------------------------------------------------------------------------------------------------------------------------------------------------------------------------------------------------------------------------------------------------------------------------------------------------------------------------------------------------------------------------------------------------------------------------------------------------------------------------------------------------------------------------------------------------------------------------------------------------------------------------------------------------------|--------------------|--|--|--|
| ndoor                          |                       |       | MPAG-09C                | MPAG-18B               | MPAG-24B                                                                                                                                                                                                                                                                                                                                                                                                                                                                                                                                                                                                                                                                                                                                                                                                                                                                                                                                                                                                                                                                                                                                                                                                                                                                                                                                                                                                                                                                                                                                                                                                                                                                                                                                                                                                                                                                                                                                                                                                                                                                                                                       |                    |  |  |  |
| Outdoor                        |                       |       | MPAG-1S09C              | MPAG-1S12D             | MPAG-1S18B                                                                                                                                                                                                                                                                                                                                                                                                                                                                                                                                                                                                                                                                                                                                                                                                                                                                                                                                                                                                                                                                                                                                                                                                                                                                                                                                                                                                                                                                                                                                                                                                                                                                                                                                                                                                                                                                                                                                                                                                                                                                                                                     | MPAG-1S24B         |  |  |  |
| Power Supply V-Ph-Hz           |                       |       | 220-240V / 1Ph / 50Hz   |                        |                                                                                                                                                                                                                                                                                                                                                                                                                                                                                                                                                                                                                                                                                                                                                                                                                                                                                                                                                                                                                                                                                                                                                                                                                                                                                                                                                                                                                                                                                                                                                                                                                                                                                                                                                                                                                                                                                                                                                                                                                                                                                                                                |                    |  |  |  |
| Capacity                       |                       | Btu/h | 8871 (4305-10986)       | 11942 (5600-13000)     | 18000 (8380-21200)                                                                                                                                                                                                                                                                                                                                                                                                                                                                                                                                                                                                                                                                                                                                                                                                                                                                                                                                                                                                                                                                                                                                                                                                                                                                                                                                                                                                                                                                                                                                                                                                                                                                                                                                                                                                                                                                                                                                                                                                                                                                                                             | 24000 (9553-26272) |  |  |  |
| nput W                         |                       | W     | 720                     | 790                    | 1550                                                                                                                                                                                                                                                                                                                                                                                                                                                                                                                                                                                                                                                                                                                                                                                                                                                                                                                                                                                                                                                                                                                                                                                                                                                                                                                                                                                                                                                                                                                                                                                                                                                                                                                                                                                                                                                                                                                                                                                                                                                                                                                           | 1930               |  |  |  |
| EER W/W                        |                       | W/W   | 3.60                    | 4.43                   | 3.40                                                                                                                                                                                                                                                                                                                                                                                                                                                                                                                                                                                                                                                                                                                                                                                                                                                                                                                                                                                                                                                                                                                                                                                                                                                                                                                                                                                                                                                                                                                                                                                                                                                                                                                                                                                                                                                                                                                                                                                                                                                                                                                           | 3.64               |  |  |  |
| COP (Full / Weighted)          |                       |       | (3.88 / 4.51)           | (4.55 / 5.34)          | (3.63 / 4.24)                                                                                                                                                                                                                                                                                                                                                                                                                                                                                                                                                                                                                                                                                                                                                                                                                                                                                                                                                                                                                                                                                                                                                                                                                                                                                                                                                                                                                                                                                                                                                                                                                                                                                                                                                                                                                                                                                                                                                                                                                                                                                                                  | (3.64 / 4.43)      |  |  |  |
| Rated. Current                 |                       | Α     | 3.16                    | 3.50                   | 6.70                                                                                                                                                                                                                                                                                                                                                                                                                                                                                                                                                                                                                                                                                                                                                                                                                                                                                                                                                                                                                                                                                                                                                                                                                                                                                                                                                                                                                                                                                                                                                                                                                                                                                                                                                                                                                                                                                                                                                                                                                                                                                                                           | 8.62               |  |  |  |
| Max. Input Consumption         |                       | W     | 2150                    | 2300                   | 2500                                                                                                                                                                                                                                                                                                                                                                                                                                                                                                                                                                                                                                                                                                                                                                                                                                                                                                                                                                                                                                                                                                                                                                                                                                                                                                                                                                                                                                                                                                                                                                                                                                                                                                                                                                                                                                                                                                                                                                                                                                                                                                                           | 4050               |  |  |  |
| Max. Current                   |                       | Α     | 10.0                    | 10.5                   | 13.0                                                                                                                                                                                                                                                                                                                                                                                                                                                                                                                                                                                                                                                                                                                                                                                                                                                                                                                                                                                                                                                                                                                                                                                                                                                                                                                                                                                                                                                                                                                                                                                                                                                                                                                                                                                                                                                                                                                                                                                                                                                                                                                           | 17.5               |  |  |  |
| Indoor Air Flow (H / M / L)    |                       | m3/h  | 460 / 330 / 260         | 530 / 380 / 310        | 800 / 600 / 500                                                                                                                                                                                                                                                                                                                                                                                                                                                                                                                                                                                                                                                                                                                                                                                                                                                                                                                                                                                                                                                                                                                                                                                                                                                                                                                                                                                                                                                                                                                                                                                                                                                                                                                                                                                                                                                                                                                                                                                                                                                                                                                | 1090 / 900 / 825   |  |  |  |
| Indoor Sound Level (H / M / L) |                       | dB(A) | 37.0 / 32.0 / 22.0      | 39.0 / 32.5 / 30.0     | 41.0 / 37.0 / 31.0                                                                                                                                                                                                                                                                                                                                                                                                                                                                                                                                                                                                                                                                                                                                                                                                                                                                                                                                                                                                                                                                                                                                                                                                                                                                                                                                                                                                                                                                                                                                                                                                                                                                                                                                                                                                                                                                                                                                                                                                                                                                                                             | 45.0 / 39.0 / 33.5 |  |  |  |
| Indoor Unit                    | Dimension (W x D x H) | mm    | 726 x 210 x 291         | 802 x 200 x 295        | 969 x 241 x 320                                                                                                                                                                                                                                                                                                                                                                                                                                                                                                                                                                                                                                                                                                                                                                                                                                                                                                                                                                                                                                                                                                                                                                                                                                                                                                                                                                                                                                                                                                                                                                                                                                                                                                                                                                                                                                                                                                                                                                                                                                                                                                                | 1082 x 234 x 337   |  |  |  |
|                                | Packing (W x D x H)   | mm    | 790 x 270 x 375         | 875 x 285 x 380        | 1045 x 315 x 405                                                                                                                                                                                                                                                                                                                                                                                                                                                                                                                                                                                                                                                                                                                                                                                                                                                                                                                                                                                                                                                                                                                                                                                                                                                                                                                                                                                                                                                                                                                                                                                                                                                                                                                                                                                                                                                                                                                                                                                                                                                                                                               | 1155 x 415 x 315   |  |  |  |
|                                | Net / Gross Weight    | Kg    | 8.0 / 10.5              | 8.5 / 11.1 11.2 / 14.6 |                                                                                                                                                                                                                                                                                                                                                                                                                                                                                                                                                                                                                                                                                                                                                                                                                                                                                                                                                                                                                                                                                                                                                                                                                                                                                                                                                                                                                                                                                                                                                                                                                                                                                                                                                                                                                                                                                                                                                                                                                                                                                                                                | 13.3 / 17.0        |  |  |  |
| Outdoor Sound Level            |                       | dB(A) | 55.5                    | 55.5                   | 57.0                                                                                                                                                                                                                                                                                                                                                                                                                                                                                                                                                                                                                                                                                                                                                                                                                                                                                                                                                                                                                                                                                                                                                                                                                                                                                                                                                                                                                                                                                                                                                                                                                                                                                                                                                                                                                                                                                                                                                                                                                                                                                                                           | 61.0               |  |  |  |
| Outdoor Unit                   | Dimension (W x D x H) | mm    | 720 x 270 x 495         | 805 x 330 x 554        | 805 x 330 x 554                                                                                                                                                                                                                                                                                                                                                                                                                                                                                                                                                                                                                                                                                                                                                                                                                                                                                                                                                                                                                                                                                                                                                                                                                                                                                                                                                                                                                                                                                                                                                                                                                                                                                                                                                                                                                                                                                                                                                                                                                                                                                                                | 890 x 342 x 673    |  |  |  |
|                                | Packing (W x D x H)   | mm    | 835 x 300 x 540         | 915 x 370 x 615        | 915 x 370 x 615                                                                                                                                                                                                                                                                                                                                                                                                                                                                                                                                                                                                                                                                                                                                                                                                                                                                                                                                                                                                                                                                                                                                                                                                                                                                                                                                                                                                                                                                                                                                                                                                                                                                                                                                                                                                                                                                                                                                                                                                                                                                                                                | 995 x 398 x 740    |  |  |  |
|                                | Net / Gross Weight    | Kg    | 23.5 / 25.4             | 32.2 / 34.9            | 33.5 / 36.1                                                                                                                                                                                                                                                                                                                                                                                                                                                                                                                                                                                                                                                                                                                                                                                                                                                                                                                                                                                                                                                                                                                                                                                                                                                                                                                                                                                                                                                                                                                                                                                                                                                                                                                                                                                                                                                                                                                                                                                                                                                                                                                    | 43.3 / 46.4        |  |  |  |
| Refrigerant Type               |                       | Kg    | R32 / 0.6               | R32 / 0.9              | R32 / 1.1                                                                                                                                                                                                                                                                                                                                                                                                                                                                                                                                                                                                                                                                                                                                                                                                                                                                                                                                                                                                                                                                                                                                                                                                                                                                                                                                                                                                                                                                                                                                                                                                                                                                                                                                                                                                                                                                                                                                                                                                                                                                                                                      | R32 / 1.4          |  |  |  |
| Piping                         | Liquid / Gas          | mm    | 6.35 / 9.52             | 6.35 / 9.52            | 6.35 / 12.70                                                                                                                                                                                                                                                                                                                                                                                                                                                                                                                                                                                                                                                                                                                                                                                                                                                                                                                                                                                                                                                                                                                                                                                                                                                                                                                                                                                                                                                                                                                                                                                                                                                                                                                                                                                                                                                                                                                                                                                                                                                                                                                   | 9.52 / 15.88       |  |  |  |
|                                | Liquid / Gas          | inch  | 1/4" / 3/8" 1/4" / 3/8" |                        | 1/4" / 1/2"                                                                                                                                                                                                                                                                                                                                                                                                                                                                                                                                                                                                                                                                                                                                                                                                                                                                                                                                                                                                                                                                                                                                                                                                                                                                                                                                                                                                                                                                                                                                                                                                                                                                                                                                                                                                                                                                                                                                                                                                                                                                                                                    | 3/8" / 5/8"        |  |  |  |
|                                | Max. Length           | m     | 25                      | 25                     | 30                                                                                                                                                                                                                                                                                                                                                                                                                                                                                                                                                                                                                                                                                                                                                                                                                                                                                                                                                                                                                                                                                                                                                                                                                                                                                                                                                                                                                                                                                                                                                                                                                                                                                                                                                                                                                                                                                                                                                                                                                                                                                                                             | 50                 |  |  |  |
|                                | Max. Height           | m     | 10                      | 10                     | 20                                                                                                                                                                                                                                                                                                                                                                                                                                                                                                                                                                                                                                                                                                                                                                                                                                                                                                                                                                                                                                                                                                                                                                                                                                                                                                                                                                                                                                                                                                                                                                                                                                                                                                                                                                                                                                                                                                                                                                                                                                                                                                                             | 25                 |  |  |  |
|                                | Drain                 | mm    | 19                      | 19                     | 19                                                                                                                                                                                                                                                                                                                                                                                                                                                                                                                                                                                                                                                                                                                                                                                                                                                                                                                                                                                                                                                                                                                                                                                                                                                                                                                                                                                                                                                                                                                                                                                                                                                                                                                                                                                                                                                                                                                                                                                                                                                                                                                             | 19                 |  |  |  |
| Operation temperature °C       |                       |       |                         | 17-                    |                                                                                                                                                                                                                                                                                                                                                                                                                                                                                                                                                                                                                                                                                                                                                                                                                                                                                                                                                                                                                                                                                                                                                                                                                                                                                                                                                                                                                                                                                                                                                                                                                                                                                                                                                                                                                                                                                                                                                                                                                                                                                                                                |                    |  |  |  |
| Energy Labelling Scheme        |                       |       | 1926 1209****           | 1393 1454+m            | Face Face 1725 2686 cam Mark the Company of the Com | 1965 3574 am.      |  |  |  |