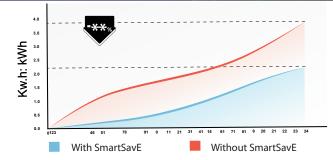

### Stay cool, save more

Save your money as well as the worries on energy consumption with Midea's SmartSavE mode.

Simply power on your Midea air conditioner and select the mode for a full night's energy-efficient comfort.

With the ultra-low energy needed, now you can enjoy a restful sleep.

Midea's Innovative SmartSavE mode uses the Alpha Energy Chip's 4th SmartSavE Precise-control Inverter Deduction Algorithm, which enables the chip to do more precise signal receiving, accurate data processing, anticipating and prompt instructions sending to the compressor.

This helps the inverter compressor to work more efficiently to save energy while ensuring you're comfortable and cool.

Just click the SmartSavE button to activate the mode: your AC can keep you cool over an **8-hour** night period.

The Inverter Quattro $^{\text{TM}}$  supports continuous compressor operation at ultra-low speed of **12Hz**. Thanks to the SmartSavE precise-control algorithm, ultra-stable frequency is achieved with minor vibration which decreased by up to **16 times**.