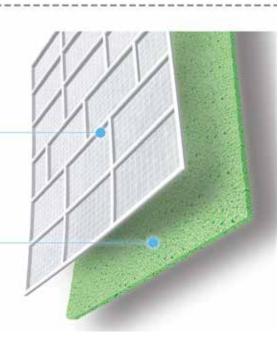

#### **Dual Filtration**

The Dual Filtration system thoroughly eliminates harmful substances through the 2 steps, providing fresh and clean air to you.

**STEP1:** High Density Pre Filter

feces

**STEP2:** Micro Protection Filter

Pollen (Allergen), smoke, micro dust(under 0.3um)

Car exhaust