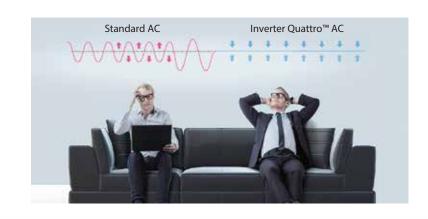

The Inverter Quattro $^{\text{TM}}$  supports continuous compressor operation at ultra-low speed of **12Hz**. Thanks to the SmartSavE precise-control algorithm, ultra-stable frequency is achieved with minor vibration which decreased by up to **16 times**.

#### Keeping you steadily cool within +0.5 °C

Thanks to the precise control of the Inverter Quattro™'s micro-chip, Midea's air conditioner can easily maintain the desired temperature by varying the compressor speed without repeatedly turning on and off, keeping you feel comfortable with steady temperature within +0.5 °C.