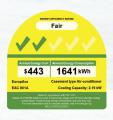

## **PRODUCT SPECIFICATIONS**

| Model               | EAC 801A             |
|---------------------|----------------------|
| Voltage/ Frequency  | 220V-240V~/ 50 Hz    |
| Rated Power         | 600W                 |
| Cooling Capacity    | 8000BTU              |
| Refrigerant         | 410A                 |
| Product Dimension   | W415 x D318 x H820mm |
| Packaging Dimension | W510 x D490 x H970mm |
| Product Weight      | 26.5kg               |
| Packaging Weight    | 33.5kg               |
| Barcode             | 888 7738 10801 5     |