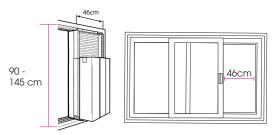

## Installation

Height of your window panel should be at least 90 - 145cm

Width of your window panel should be at least 46cm wide.